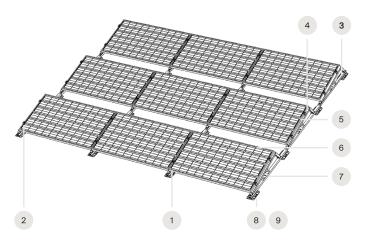

#### System components

| 1                                                                                                                                                                                                                                                                                                                                                                                                                                                                                                                                                                                                                                                                                                                                                                                                                                                                                                                                                                                                                                                                                                                                                                                                                                                                                                                                                                                                                                                                                                                                                                                                                                                                                                                                                                                                                                                                                                                                                                                                                                                                                                                              | 3 | Base unit (without connector) | M3.MBU-1270E/1395E       |
|--------------------------------------------------------------------------------------------------------------------------------------------------------------------------------------------------------------------------------------------------------------------------------------------------------------------------------------------------------------------------------------------------------------------------------------------------------------------------------------------------------------------------------------------------------------------------------------------------------------------------------------------------------------------------------------------------------------------------------------------------------------------------------------------------------------------------------------------------------------------------------------------------------------------------------------------------------------------------------------------------------------------------------------------------------------------------------------------------------------------------------------------------------------------------------------------------------------------------------------------------------------------------------------------------------------------------------------------------------------------------------------------------------------------------------------------------------------------------------------------------------------------------------------------------------------------------------------------------------------------------------------------------------------------------------------------------------------------------------------------------------------------------------------------------------------------------------------------------------------------------------------------------------------------------------------------------------------------------------------------------------------------------------------------------------------------------------------------------------------------------------|---|-------------------------------|--------------------------|
|                                                                                                                                                                                                                                                                                                                                                                                                                                                                                                                                                                                                                                                                                                                                                                                                                                                                                                                                                                                                                                                                                                                                                                                                                                                                                                                                                                                                                                                                                                                                                                                                                                                                                                                                                                                                                                                                                                                                                                                                                                                                                                                                | 4 | Base unit (with connector)    | M3.MBU-1300M/1500M/1700M |
| 1                                                                                                                                                                                                                                                                                                                                                                                                                                                                                                                                                                                                                                                                                                                                                                                                                                                                                                                                                                                                                                                                                                                                                                                                                                                                                                                                                                                                                                                                                                                                                                                                                                                                                                                                                                                                                                                                                                                                                                                                                                                                                                                              | 5 | Carrier                       | M3.MC-12-50/50-XL        |
|                                                                                                                                                                                                                                                                                                                                                                                                                                                                                                                                                                                                                                                                                                                                                                                                                                                                                                                                                                                                                                                                                                                                                                                                                                                                                                                                                                                                                                                                                                                                                                                                                                                                                                                                                                                                                                                                                                                                                                                                                                                                                                                                | 6 | Wind plate                    | M3.MWP-1825/1975/2200    |
|                                                                                                                                                                                                                                                                                                                                                                                                                                                                                                                                                                                                                                                                                                                                                                                                                                                                                                                                                                                                                                                                                                                                                                                                                                                                                                                                                                                                                                                                                                                                                                                                                                                                                                                                                                                                                                                                                                                                                                                                                                                                                                                                | 7 | Ballast plate                 | M3.MBP-1825/1975/2200    |
| THE STATE OF THE S | 8 | Foot                          | M3.MF                    |
|                                                                                                                                                                                                                                                                                                                                                                                                                                                                                                                                                                                                                                                                                                                                                                                                                                                                                                                                                                                                                                                                                                                                                                                                                                                                                                                                                                                                                                                                                                                                                                                                                                                                                                                                                                                                                                                                                                                                                                                                                                                                                                                                | 9 | Booster Foot                  | M3.MBF                   |