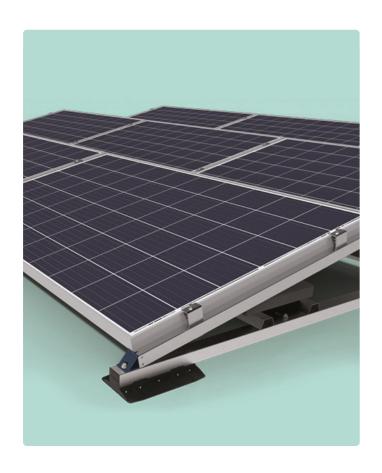

#### Universal series

The Autarco Matrix mounting system has grown into one of the most popular mounting systems for solar panels on flat roofs, based on quality, service and ease of installation. It is ideal for both large and small installations. Thanks to the smart and stable construction, ultra-fast assembly is possible whilst ensuring the solar panels are safely supported.

- + 15-year product warranty
- + Flat roof system
- + Landscape orientation
- + One tool required for installation
- + Suitable for different module thicknesses
- + Install up till 5 degree surface inclination