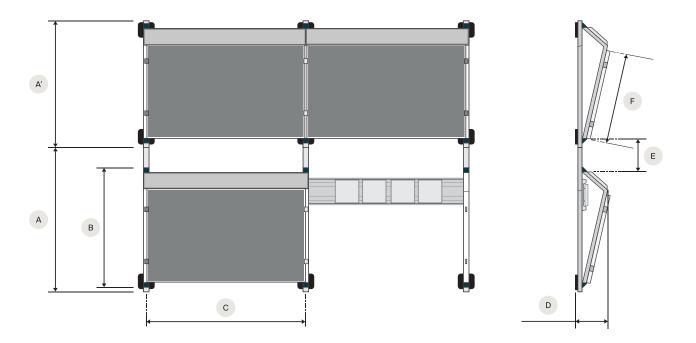

DS-MA.UN-EN-V2.4 autarco.com

|   |                  | UNIVERSAL 1300 | UNIVERSAL 1500                        | UNIVERSAL 1700             | UNIVERSAL END PIECE        |
|---|------------------|----------------|---------------------------------------|----------------------------|----------------------------|
| Α | Base unit (mm)   | 1300           | 1500                                  | 1700                       | 1270 / 1395 (A')           |
| В | Carrier          | Universal      | Universal                             | Universal                  | Universal                  |
| С | Distance (mm)    | Panel + 10     | Panel + 10                            | Panel + 10                 | Panel + 10                 |
| D | Distance (mm)    | 306            | 306                                   | 306                        | 306                        |
| E | Walkway (mm)     | 150            | 350                                   | 550                        | NVT                        |
| F | Panel width (mm) | max. 1105*     | max. 1105*                            | max. 1105*                 | max. 1105*                 |
|   | Panel angle      | 12 °           | 12°                                   | 12 °                       | 12 °                       |
|   | Panel type       | MHI series     | MHI, MHJ, MHL & TBJ series            | MHI, MHJ, MHL & TBJ series | MHI, MHJ, MHL & TBJ series |
|   | Material         |                | Magnelis®, aluminium, stainless steel |                            |                            |